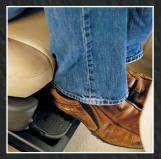

## **Valet™ Plus Features**

Programmable for maximum legroom

Easy one button operation w/ intuitive display window

Power Forward/Backward Seat Adjustment

**Integrated Flip-up Footrest** 

Full recline with levers on both sides