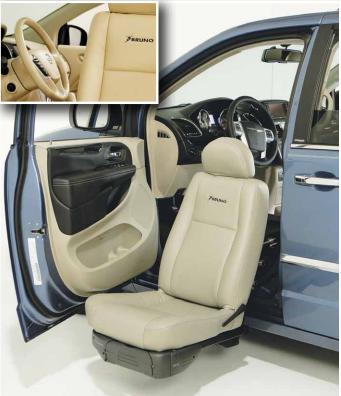

## Valet Plus

Patent Pending

Enter and exit your vehicle with ease!

Shown on: Chrysler Town & Country

BRUNO INDEPENDENT LIVING AIDS, INC.®

www.bruno.com

## **Valet™ Plus Features**

Programmable for maximum legroom

Easy one button operation w/ intuitive display window

Power Forward/Backward Seat Adjustment

**Integrated Flip-up Footrest** 

Full recline with levers on both sides

**Uses original** vehicle seatbelt

Crash Tested - meets all applicable FMVSS

**Fast and Simple Manual** Backup

**Comfortable Automotive Styled Seat** 

See material swatches for accurate color representation.