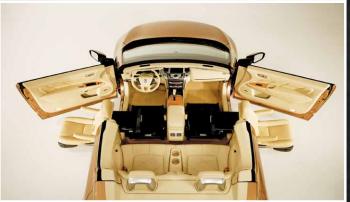

## Valet Plus

Patent Pending

Enter and exit your vehicle with ease!

Shown on: Chrysler Town & Country

BRUNO INDEPENDENT LIVING AIDS, INC.®

www.bruno.com

## **Valet™ Plus Features**

Programmable for maximum legroom

Easy one button operation w/ intuitive display window

Power Forward/Backward Seat Adjustment

**Integrated Flip-up Footrest** 

Full recline with levers on both sides

**Uses original** vehicle seatbelt

Crash Tested - meets all applicable FMVSS

**Fast and Simple Manual** Backup

**Comfortable Automotive Styled Seat** 

See material swatches for accurate color representation.