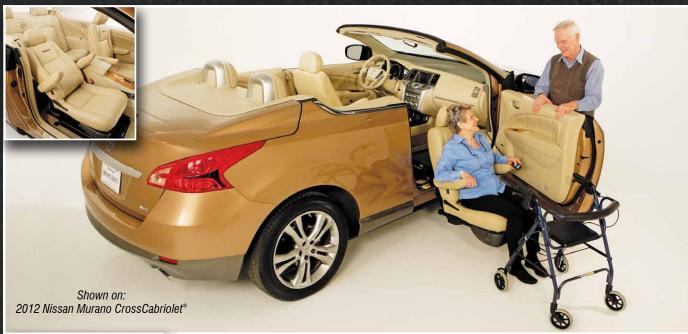

## Valet Plus

Patent Pending

Enter and exit your vehicle with ease!

Shown on: Chrysler Town & Country

BRUNO INDEPENDENT LIVING AIDS, INC.®

www.bruno.com

## **Valet™ Plus Features**

Programmable for maximum legroom

Easy one button operation w/ intuitive display window

Power Forward/Backward Seat Adjustment

**Integrated Flip-up Footrest** 

Full recline with levers on both sides

**Uses original** vehicle seatbelt

Crash Tested - meets all applicable FMVSS

**Fast and Simple Manual** Backup

**Comfortable Automotive Styled Seat** 

See material swatches for accurate color representation.