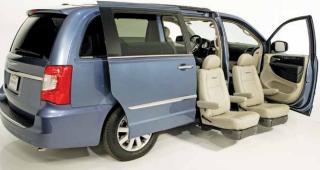

## Valet Plus

Patent Pending

Enter and exit your vehicle with ease!

Shown on: Chrysler Town & Country

BRUNO INDEPENDENT LIVING AIDS, INC.®

www.bruno.com

## **Valet™ Plus Features**

Programmable for maximum legroom

Easy one button operation w/ intuitive display window

Power Forward/Backward Seat Adjustment

**Integrated Flip-up Footrest** 

Full recline with levers on both sides

**Uses original** vehicle seatbelt

Crash Tested - meets all applicable FMVSS

**Fast and Simple Manual** Backup

**Comfortable Automotive Styled Seat** 

See material swatches for accurate color representation.