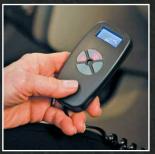

## **Valet™ Plus Features**

Programmable for maximum legroom

Easy one button operation w/ intuitive display window

Power Forward/Backward Seat Adjustment

**Integrated Flip-up Footrest** 

Full recline with levers on both sides

| KEY FEATURES                                |               |
|---------------------------------------------|---------------|
| Maximum Weight Capacity                     | 370 lb/168 kg |
| Programmable For Maximum Legroom            | yes           |
| Power Up/Down/Rotate                        | yes           |
| Full Recline                                | yes           |
| Power Forward/Backward Seat Adjustment      | yes           |
| Easy Manual Backup                          | yes           |
| Hand-Held Pendant Controls                  | yes           |
| Requires Structural Modification to Vehicle | no            |
| Powered by Vehicle Battery                  | yes           |
| 3 Year Warranty                             | yes           |
| Can Reinstall in Another Vehicle            | yes           |
| Crash Tested/Uses Automotive Seat Belt      | yes           |
| Eligible for Auto Manufacturer Rebate       | yes           |