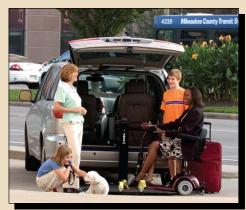

Stylish Elegance,
coupled with Rugged
Engineering and
Sleek Efficiency,
make Joey the Clear
Choice as the Finest
Interior Platform Lift

**Joey**<sup>™</sup> Interior Platform Vehicle Lift

### Joey – The Standard For Excellence

With powerful, proven performance, and a design that could almost grace an art museum, Joey delivers convenience, simplicity and strength every time it's used.

A Drive On/Drive Off **platform**, with a special coating for increased traction, and adjustable wheel chocks on either side of a center pocket, allows the Joey to accommodate virtually any scooter or powerchair, including today's popular mid-wheel drive versions.

**One button** operation, **small footprint** – maintaining 2nd row seating – and a **fast cycle** time to load/unload, makes the Joey a joy to use!

**Safety** is a Passion at Bruno. The Joey has been dynamically tested to Federal Motor Vehicle Safety Standard 208S simulated crash loads. A solid and precise **Guide Pin** system provides alignment and stability. Joey handles loads up to **350 lbs/159 kg**.