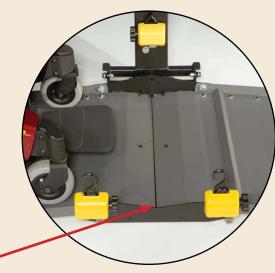

### Joey – The Standard For Excellence

With powerful, proven performance, and a design that could almost grace an art museum, Joey delivers convenience, simplicity and strength every time it's used.

A Drive On/Drive Off **platform**, with a special coating for increased traction, and adjustable wheel chocks on either side of a center pocket, allows the Joey to accommodate virtually any scooter or powerchair, including today's popular mid-wheel drive versions.

# Joey works with every type of m

**Mid-Wheel Drive Powerchairs** 

Platform features a "pocket" for mid-wheel drive powerchairs

Front-Wheel/Rear-Wheel Drive Powerchairs

Three or Four Wheeled Scooters