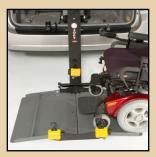

### Joey – The Standard For Excellence

With powerful, proven performance, and a design that could almost grace an art museum, Joey delivers convenience, simplicity and strength every time it's used.

A Drive On/Drive Off **platform**, with a special coating for increased traction, and adjustable wheel chocks on either side of a center pocket, allows the Joey to accommodate virtually any scooter or powerchair, including today's popular mid-wheel drive versions.

# Joey works with every type of m

**Mid-Wheel Drive Powerchairs** 

Platform features a "pocket" for mid-wheel drive powerchairs

Front-Wheel/Rear-Wheel Drive Powerchairs

Three or Four Wheeled Scooters

Easy Drive On/Drive Off
Platform – designed for every
type of mobility device. Selfleveling for uneven surfaces.
Access either side of platform.
No reversing necessary

Securement belts – designed for one hand operation. Keeps your mobility device safely stowed (optional retractable belts also available)