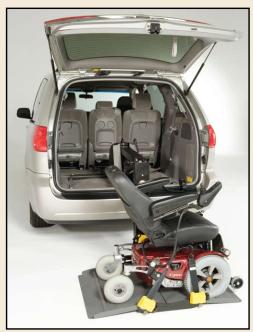

### Joey – The Standard For Excellence

With powerful, proven performance, and a design that could almost grace an art museum, Joey delivers convenience, simplicity and strength every time it's used.

A Drive On/Drive Off **platform**, with a special coating for increased traction, and adjustable wheel chocks on either side of a center pocket, allows the Joey to accommodate virtually any scooter or powerchair, including today's popular mid-wheel drive versions.

**One button** operation, **small footprint** – maintaining 2nd row seating – and a **fast cycle** time to load/unload, makes the Joey a joy to use!

**Safety** is a Passion at Bruno. The Joey has been dynamically tested to Federal Motor Vehicle Safety Standard 208S simulated crash loads. A solid and precise **Guide Pin** system provides alignment and stability. Joey handles loads up to **350 lbs/159 kg**.