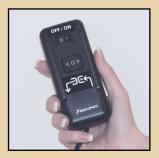

## Standard Features

Indicator light – illuminates when Joey is safely docked and transport ready

Obstruction sensing safety plate – disables unit when activated

Hand-held pendant with single switch control