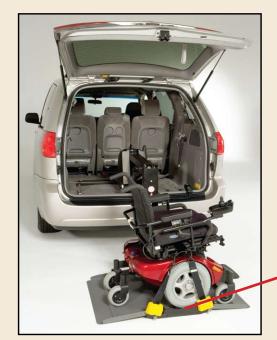

### Joey – The Standard For Excellence

With powerful, proven performance, and a design that could almost grace an art museum, Joey delivers convenience, simplicity and strength every time it's used.

A Drive On/Drive Off **platform**, with a special coating for increased traction, and adjustable wheel chocks on either side of a center pocket, allows the Joey to accommodate virtually any scooter or powerchair, including today's popular mid-wheel drive versions.

**One button** operation, **small footprint** – maintaining 2nd row seating – and a **fast cycle** time to load/unload, makes the Joey a joy to use!

**Safety** is a Passion at Bruno. The Joey has been dynamically tested to Federal Motor Vehicle Safety Standard 208S simulated crash loads. A solid and precise **Guide Pin** system provides alignment and stability. Joey handles loads up to **350 lbs/159 kg**.