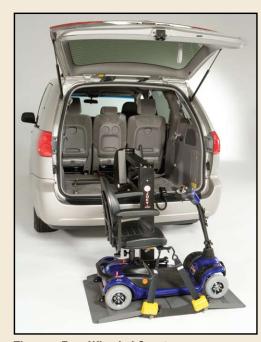

### Joey – The Standard For Excellence

With powerful, proven performance, and a design that could almost grace an art museum, Joey delivers convenience, simplicity and strength every time it's used.

A Drive On/Drive Off **platform**, with a special coating for increased traction, and adjustable wheel chocks on either side of a center pocket, allows the Joey to accommodate virtually any scooter or powerchair, including today's popular mid-wheel drive versions.

**One button** operation, **small footprint** – maintaining 2nd row seating – and a **fast cycle** time to load/unload, makes the Joey a joy to use!

**Safety** is a Passion at Bruno. The Joey has been dynamically tested to Federal Motor Vehicle Safety Standard 208S simulated crash loads. A solid and precise **Guide Pin** system provides alignment and stability. Joey handles loads up to **350 lbs/159 kg**.

Easy Drive On/Drive Off
Platform – designed for every
type of mobility device. Selfleveling for uneven surfaces.
Access either side of platform.
No reversing necessary

Securement belts – designed for one hand operation. Keeps your mobility device safely stowed (optional retractable belts also available)