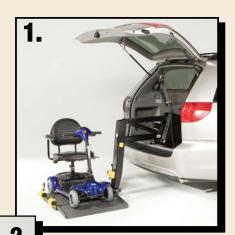

# As Easy as One...Two...Three.

Power platform down & drive on...

Raise platform and secure the belts...

Power platform into the vehicle.