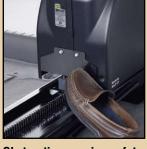

Easy Drive On/Drive Off
Platform – designed for every
type of mobility device. Selfleveling for uneven surfaces.
Access either side of platform.
No reversing necessary

Securement belts – designed for one hand operation. Keeps your mobility device safely stowed (optional retractable belts also available)