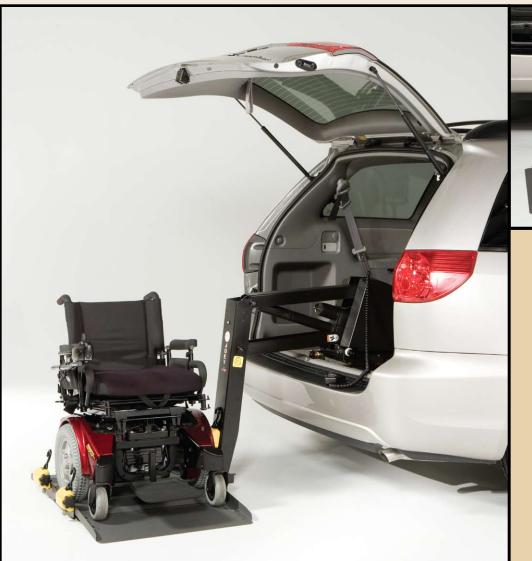

### Joey – The Standard For Excellence

With powerful, proven performance, and a design that could almost grace an art museum, Joey delivers convenience, simplicity and strength every time it's used.

A Drive On/Drive Off **platform**, with a special coating for increased traction, and adjustable wheel chocks on either side of a center pocket, allows the Joey to accommodate virtually any scooter or powerchair, including today's popular mid-wheel drive versions.

**One button** operation, **small footprint** – maintaining 2nd row seating – and a **fast cycle** time to load/unload, makes the Joey a joy to use!

**Safety** is a Passion at Bruno. The Joey has been dynamically tested to Federal Motor Vehicle Safety Standard 208S simulated crash loads. A solid and precise **Guide Pin** system provides alignment and stability. Joey handles loads up to **350 lbs/159 kg**.

Easy Drive On/Drive Off
Platform – designed for every
type of mobility device. Selfleveling for uneven surfaces.
Access either side of platform.
No reversing necessary

Securement belts – designed for one hand operation. Keeps your mobility device safely stowed (optional retractable belts also available)