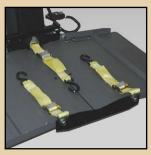

Easy Drive On/Drive Off
Platform – designed for every
type of mobility device. Selfleveling for uneven surfaces.
Access either side of platform.
No reversing necessary

Securement belts – designed for one hand operation. Keeps your mobility device safely stowed (optional retractable belts also available)