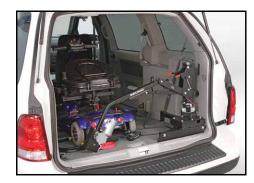

# **Lifter**Model AWL-150

### Bruno's Economy Lifts

Lifting Capacity: 200 lb/90 kg

## Transport Your Scooter or Manual Wheelchair in the Trunk or Boot with a Fold-Down Lift!

Bruno's Lifter conveniently lifts and stores your Personal Mobility Device (manual folding wheelchair, travel scooter, travel powerchair) inside your vehicle with the touch of a button. Connect the docking device, push a button and let your Lifter do the heavy lifting for you!

- Works with minivans, SUVs, Crossovers, full-size vans and sedans (check with your local Bruno dealer to confirm compatibility with your vehicle.
- No modifications to your Personal Mobility Device or vehicle
- Power Raise/Lower and Manual Rotate Operation
- · Can reinstall in your next vehicle
- Up to \$1200 is available to help pay for a vehicle lift through Mobility Reimbursement Programs

Lift folds down when not in use

Important Note: Confirm all applications with an authorized Bruno dealer

Represented by: