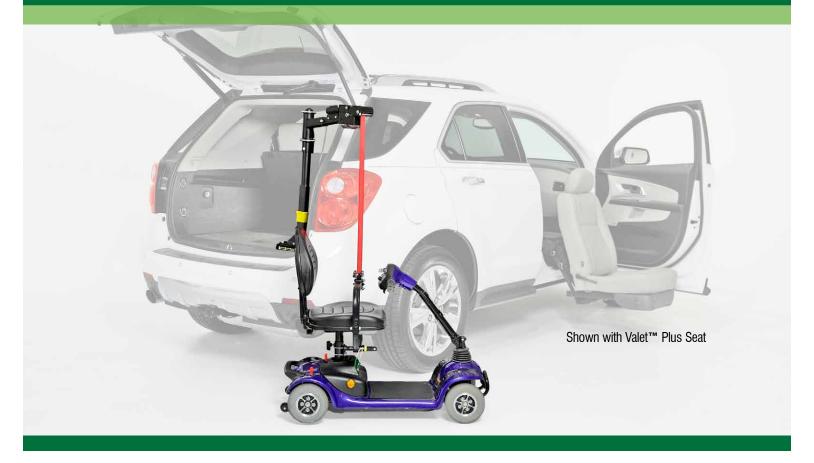

#### Handy, Take-Apart Lifts Let You Stow A Small Scooter in Your Trunk!

The Space-Saver lift, meant for smaller vehicle openings, lifts and stores your smaller scooter or travel powerchair into vehicles with the touch of a button. Assemble the lift, connect the docking device, push a button, and let your Space-Saver do the lifting for you!

This lift features a variety of options such as Exterior Mount and Offset Arm, allowing you to more easily position your Personal Mobility Device inside your vehicle.

- · Power Raise and Manual Rotate Operation
- Lift comes apart when not in use- heaviest piece is 15 lb/6.8 kg.
- Optional Exterior Hitch Mount is available to maximize interior Personal Mobility Device stowage space (good for smaller openings)
- Up to \$1200 is available to help pay for a vehicle lift through Mobility Reimbursement Programs

Shown with optional exterior mount

Shown with optional offset arm

Important Note: Confirm all applications with an authorized Bruno dealer