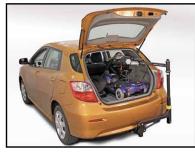

#### Handy, Take-Apart Lifts Let You Stow A Small Scooter in Your Trunk!

The Space-Saver lift, meant for smaller vehicle openings, lifts and stores your smaller scooter or travel powerchair into vehicles with the touch of a button. Assemble the lift, connect the docking device, push a button, and let your Space-Saver do the lifting for you!

This lift features a variety of options such as Exterior Mount and Offset Arm, allowing you to more easily position your Personal Mobility Device inside your vehicle.

- · Power Raise and Manual Rotate Operation
- Lift comes apart when not in use- heaviest piece is 15 lb/6.8 kg.
- Optional Exterior Hitch Mount is available to maximize interior Personal Mobility Device stowage space (good for smaller openings)
- Up to \$1200 is available to help pay for a vehicle lift through Mobility Reimbursement Programs

Shown with optional exterior mount

Shown with optional offset arm

Important Note: Confirm all applications with an authorized Bruno dealer