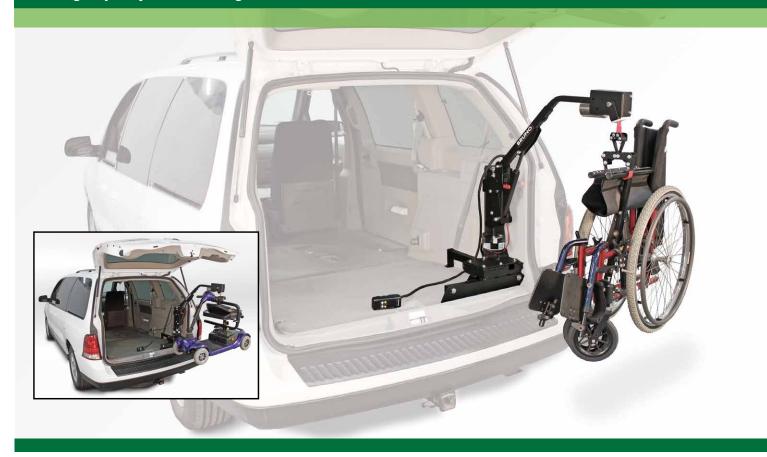

## Transport Your Scooter or Manual Wheelchair in the Trunk or Boot with a Fold-Down Lift!

Bruno's Lifter conveniently lifts and stores your Personal Mobility Device (manual folding wheelchair, travel scooter, travel powerchair) inside your vehicle with the touch of a button. Connect the docking device, push a button and let your Lifter do the heavy lifting for you!

- Works with minivans, SUVs, Crossovers, full-size vans and sedans (check with your local Bruno dealer to confirm compatibility with your vehicle.
- No modifications to your Personal Mobility Device or vehicle
- Power Raise/Lower and Manual Rotate Operation
- · Can reinstall in your next vehicle
- Up to \$1200 is available to help pay for a vehicle lift through Mobility Reimbursement Programs

Lift folds down when not in use

Important Note: Confirm all applications with an authorized Bruno dealer

Represented by: