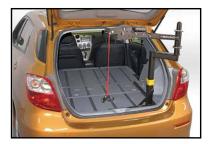

#### Handy, Take-Apart Lifts Let You Stow A Small Scooter in Your Trunk!

The Space-Saver lift, meant for smaller vehicle openings, lifts and stores your smaller scooter or travel powerchair into vehicles with the touch of a button. Assemble the lift, connect the docking device, push a button, and let your Space-Saver do the lifting for you!

This lift features a variety of options such as Exterior Mount and Offset Arm, allowing you to more easily position your Personal Mobility Device inside your vehicle.

- · Power Raise and Manual Rotate Operation
- Lift comes apart when not in use- heaviest piece is 15 lb/6.8 kg.
- Optional Exterior Hitch Mount is available to maximize interior Personal Mobility Device stowage space (good for smaller openings)
- Up to \$1200 is available to help pay for a vehicle lift through Mobility Reimbursement Programs

Shown with optional exterior mount

Shown with optional offset arm

Important Note: Confirm all applications with an authorized Bruno dealer